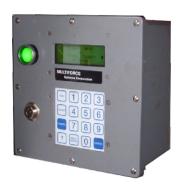

## FuelForce® Mobile Tanker Fuel Controllers

### FuelForce® Mobile Tanker Unit Benefits

FuelForce® Mobile Tanker Units provide organizations with mobile fueling trucks to have the full advantages of fleet fuel management extended to the field. The FuelForce Mobile Tanker Unit is a fuel controller that authorizes, captures, and records fuel & other dispensed fluids from your tank truck or pickup truck mounted fuel dispenser with wireless or cellular data transfers.

Available with a 10-key or alphanumeric keypad, the FuelForce® Mobile Tanker unit controls all fuel dispensed to to heavy construction equipment, agricultural equipment, and other off road and mobile vehicles, or on the job site by mobile fuel delivery trucks with ease and accuracy.