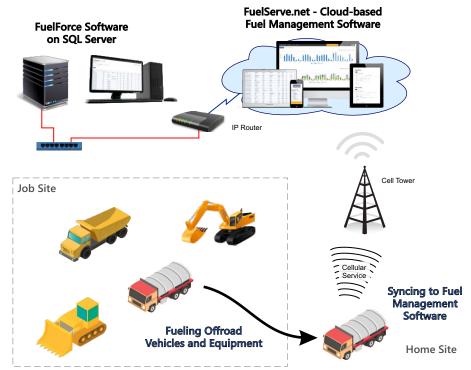

### FuelForce® Mobile Tanker Unit Benefits

FuelForce® Mobile Tanker Units provide organizations with mobile fueling trucks to have the full advantages of fleet fuel management extended to the field. The FuelForce Mobile Tanker Unit is a fuel controller that authorizes, captures, and records fuel & other dispensed fluids from your tank truck or pickup truck mounted fuel dispenser with wireless or cellular data transfers.

Available with a 10-key or alphanumeric keypad, the FuelForce® Mobile Tanker unit controls all fuel dispensed to to heavy construction equipment, agricultural equipment, and other off road and mobile vehicles, or on the job site by mobile fuel delivery trucks with ease and accuracy.

# **Mobile Tank Unit Operations**