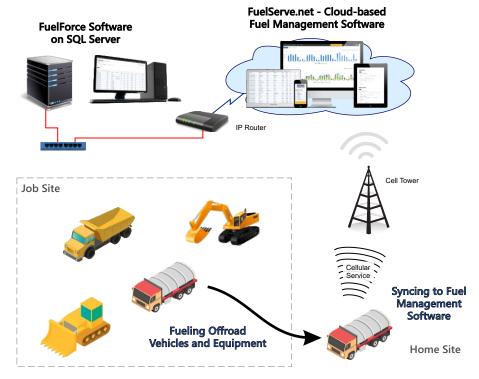

## FuelForce® Mobile Tanker Unit Benefits

FuelForce® Mobile Tanker Units provide organizations with mobile fueling trucks to have the full advantages of fleet fuel management extended to the field. The FuelForce Mobile Tanker Unit is a fuel controller that authorizes, captures, and records fuel & other dispensed fluids from your tank truck or pickup truck mounted fuel dispenser with wireless or cellular data transfers.

Available with a 10-key or alphanumeric keypad, the FuelForce® Mobile Tanker unit controls all fuel dispensed to to heavy construction equipment, agricultural equipment, and other off road and mobile vehicles, or on the job site by mobile fuel delivery trucks with ease and accuracy.

## **Mobile Tank Unit Operations**