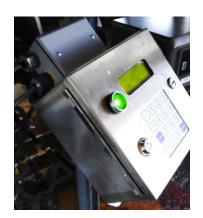

## FuelForce® Mobile Tanker Unit Benefits

FuelForce® Mobile Tanker Units provide organizations with mobile fueling trucks to have the full advantages of fleet fuel management extended to the field. The FuelForce Mobile Tanker Unit is a fuel controller that authorizes, captures, and records fuel & other dispensed fluids from your tank truck or pickup truck mounted fuel dispenser with wireless or cellular data transfers.

Available with a 10-key or alphanumeric keypad, the FuelForce® Mobile Tanker unit controls all fuel dispensed to to heavy construction equipment, agricultural equipment, and other off road and mobile vehicles, or on the job site by mobile fuel delivery trucks with ease and accuracy.

## **Specifications**

- Functional at -20° to 140°F and 95% humidity
- Weather & corrosion resistant housing
- Solid state data storage

"Add Products" button for entering fluids

- Remote diagnostics and system updates
- Underwriters Laboratories approved